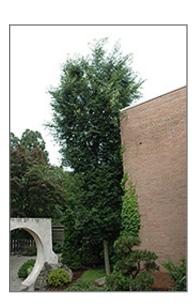

as no significant negative characteristics.

Upright Zelkova is recommended for the following landscape applications;

- Shade

## **Planting & Growing**

Upright Zelkova will grow to be about 70 feet tall at maturity, with a spread of 20 feet. It has a low canopy with a typical clearance of 5 feet from the ground, and should not be planted underneath power lines. It grows at a medium rate, and under ideal conditions can be expected to live for 70 years or more.

This tree should only be grown in full sunlight. It is very adaptable to both dry and moist locations, and should do just fine under average home landscape conditions. It is not particular as to soil type or pH. It is somewhat tolerant of urban pollution. This is a selected variety of a species not originally from North America.



Upright Zelkova Photo courtesy of NetPS Plant Finder



# LANDSCAPE NURSERY INC.

811 Harleysville Pike Harleysville, PA 19438 215.723.8956 INFO@countylinenursery.net • www.countylinenursery.net

\* This is a 'special order' plant - contact store for details